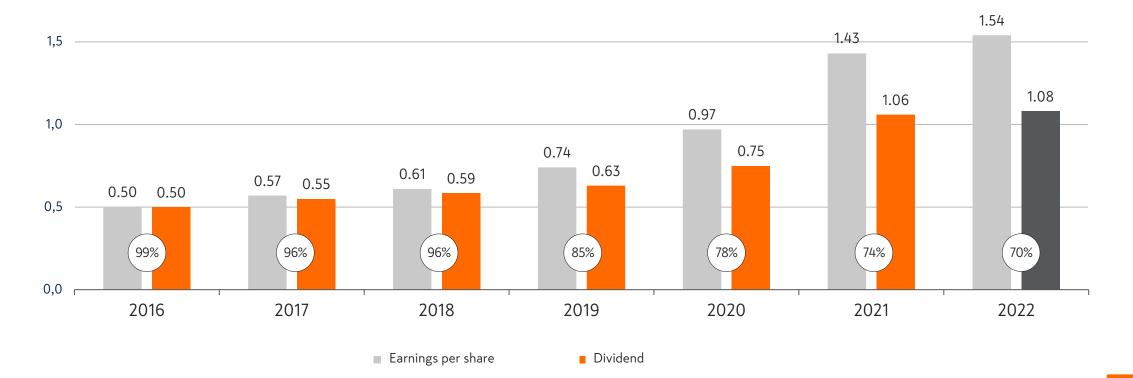

## **DIVIDEND PROPOSAL**

Board dividend proposal to the Annual General Meeting: €1.08 / share

Proposed to be paid in four instalments in 2023

Kesko's dividend policy: In the long-term, Kesko aims to distribute a steadily growing dividend of some 60-100% of its comparable earnings per share, taking into account the company's financial position and strategy.

2014-2016 comparable EPS, Group; 2017-2019 comparable EPS, continuing operations