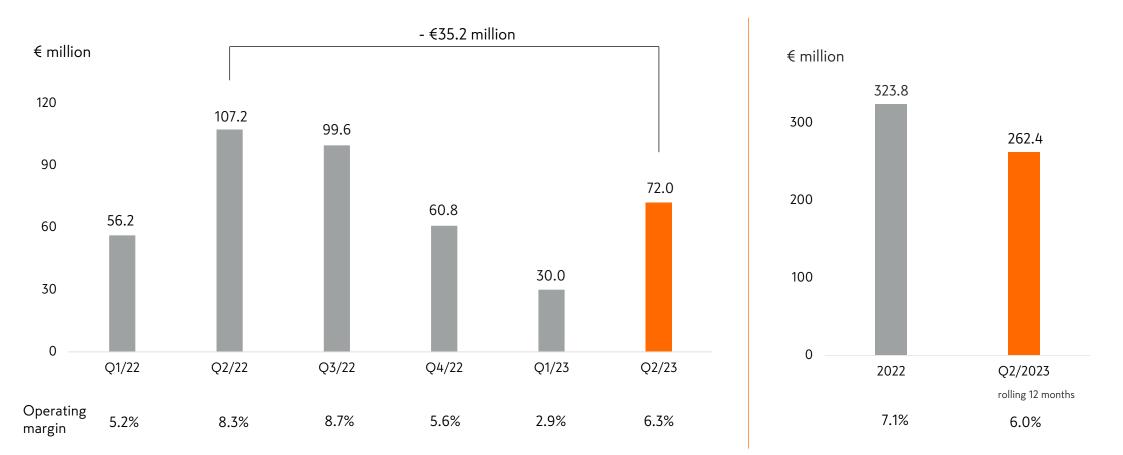

#### **BUILDING AND TECHNICAL TRADE**

#### **OPERATING PROFIT €72 MILLION**

#### **BUILDING AND TECHNICAL TRADE KEY TOPICS IN Q2**

#### **BUILDING AND HOME IMPROVEMENT TRADE**

- Rising inflation and interest rates have seen construction activity clearly decrease in Northern Europe, especially in new building construction
- Building and home improvement net sales and profit decreased in all operating countries
- Sales decreased in both B2B and B2C trade
- Operating margin for building and home improvement trade at a good level of 6.1% despite market weakening
- Operating margin in the biggest market Finland at a good level at 8.3%, market share continued to strengthen further

#### **TECHNICAL WHOLESALE**

- Net sales up by 3.8%, down by 5.3% in comparable terms
- Sales grew in Norway, but were down in the other operating countries
- Operating margin declined to 5.5%
- Decline in operating margin attributable to, among other factors, the profitability of the acquired company Elektroskandia, which fell short of that of the rest of the business. Integration proceeding according to plan, acquisition expected to bring significant synergies and strengthen Onninen's profitability in Norway in upcoming years.
- Operating margin in Onninen's biggest market Finland at a good level at 8.2%, market share continued to grow further