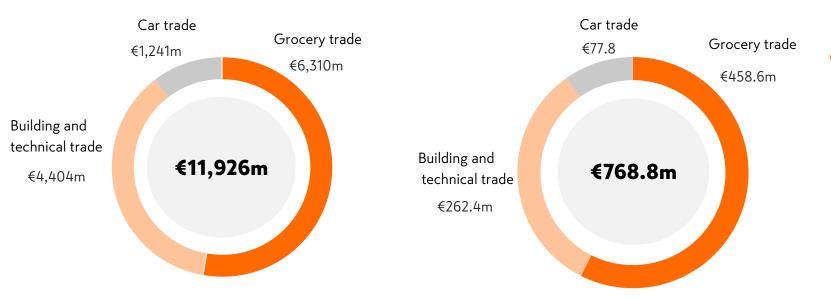

#### **GROCERY TRADE**

~1,200 stores in Finland, of which more than 500 offer on-line services, retailer-model

#2 in Finnish retail, market share ~36%
#1 on the Finnish foodservice market ~46%

#### **BUILDING AND TECHNICAL TRADE**

Serves three customer segments: technical professionals, professional builders, and consumers

~470 stores in total in 8 countries #1 in Northern Europe

#### **CAR TRADE**

Volkswagen, Audi, SEAT, Porsche and Bentley Used car sales and services

Sportstrade business in Finland part of the division

**#1** in Finland

4

- Net sales €1,241 million
- Operating profit €77.8 million
- Operating margin 6.3%
- All business units profitable
- One shared K-Auto brand