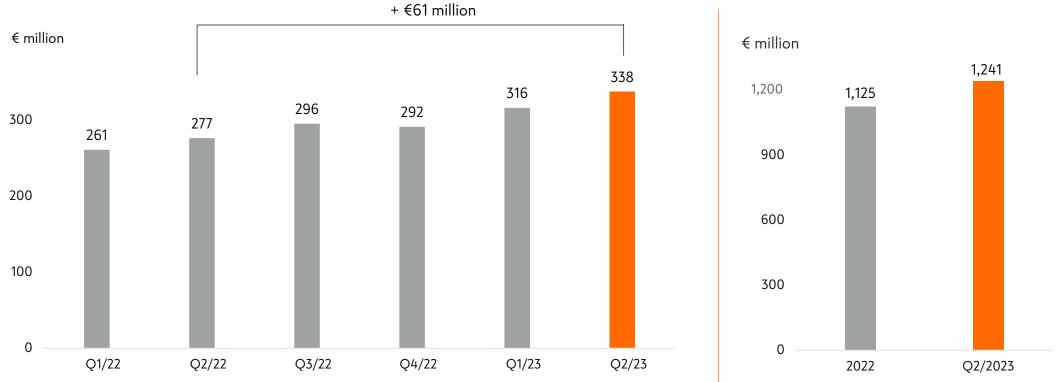

#### **GROCERY TRADE**

# **GOOD RESULT IN FOOD TRADE**

# GROCERY TRADE

## **OPERATING PROFIT €118.4 MILLION**

## **GROCERY TRADE KEY TOPICS IN Q2**

- Market still price-driven, price inflation for groceries at 10.9%
- Campaigns and other marketing efforts saw customer visits and sales in K Group grocery stores increase
- Grocery sales in K Group grocery stores up by 4.6%; this fell short of the market, but less so than in Q1
- Kespro's sales up by 9.8%, exceeding the market
- K-Citymarket's non-food sales up by 1.3%
- Online grocery sales up by 3.8%
- Norwegian online grocery operator Oda announced exit from the Finnish market