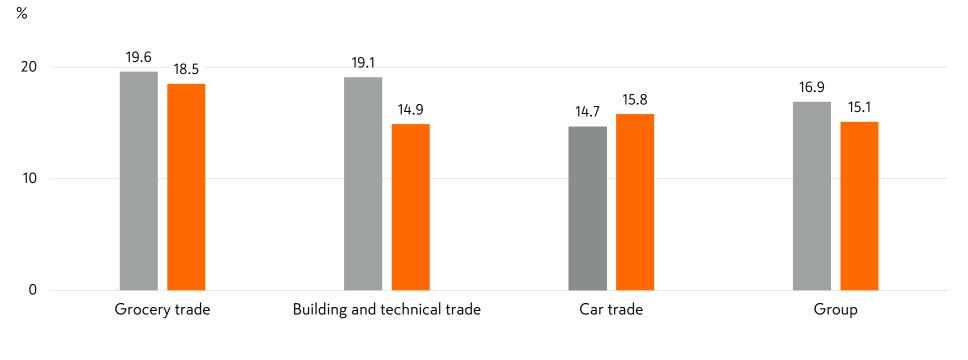

ciency improvement measures implemented
- Strong cash flow from operating activities

|                               | 4-6/2023    | 4-6/2022       |  |
|-------------------------------|-------------|----------------|--|
| Net sales, € million          | 3,104.7     | ,104.7 3,108.5 |  |
| Net sales growth, %           | -0.1        | 4.0            |  |
| Net sales growth, %*          | -0.8        | 3.9            |  |
| Operating profit, € million*  | 207.6 236.0 |                |  |
| Operating margin, %*          | 6.7         | 7.6            |  |
| Earnings per share, basic, €* | 0.38 0.45   |                |  |

\* Comparable



#### A decrease of 0.1%, or -0.8% in comparable terms



## **OPERATING PROFIT**

#### Down by €28.4 million



## **GOOD RETURN ON CAPITAL EMPLOYED**





## **STRONG FINANCIAL POSITION**

### Good cash flow from operating activities

- Cash flow strengthened year-on-year, as working capital management improved in all three divisions
- Interest-bearing net debt increased as a result of investments in store sites and logistics, acquisitions, and growth in working capital

|                                                                 | Q2/2023 | Q2/2022 |
|-----------------------------------------------------------------|---------|---------|
| Cash flow from operating activities, $\in$ million              | 285.2   | 262.4   |
| Liquid assets, € million                                        | 271.0   | 345.3   |
| Capital expenditure, € million                                  | 161.2   | 124.6   |
| Interest-bearing net debt excl. l