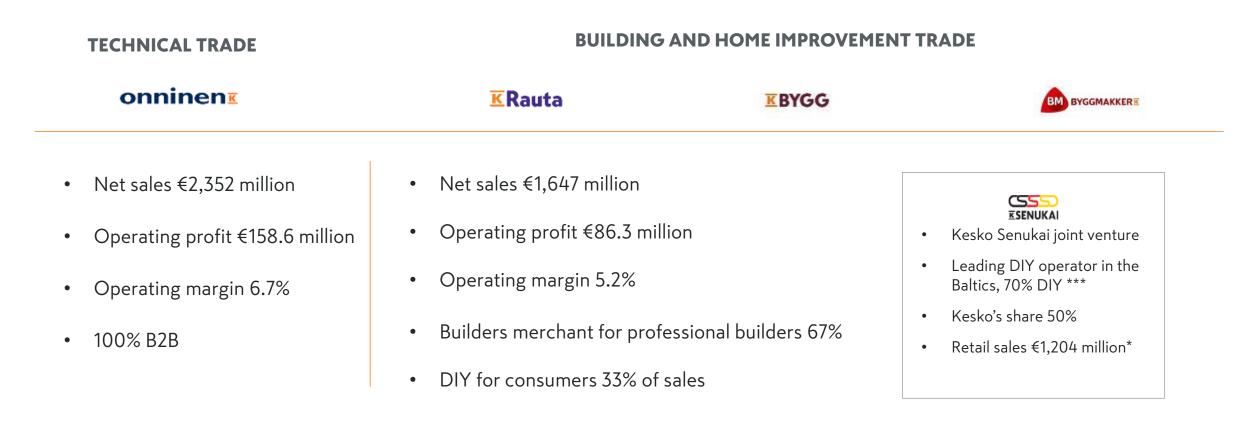

## LEADING PLAYER IN BUILDING AND TECHNICAL TRADE IN NORTHERN EUROPE

## Total retail sales of €6.3 billion\*, B2B accounts for over 80% of sales\*\*