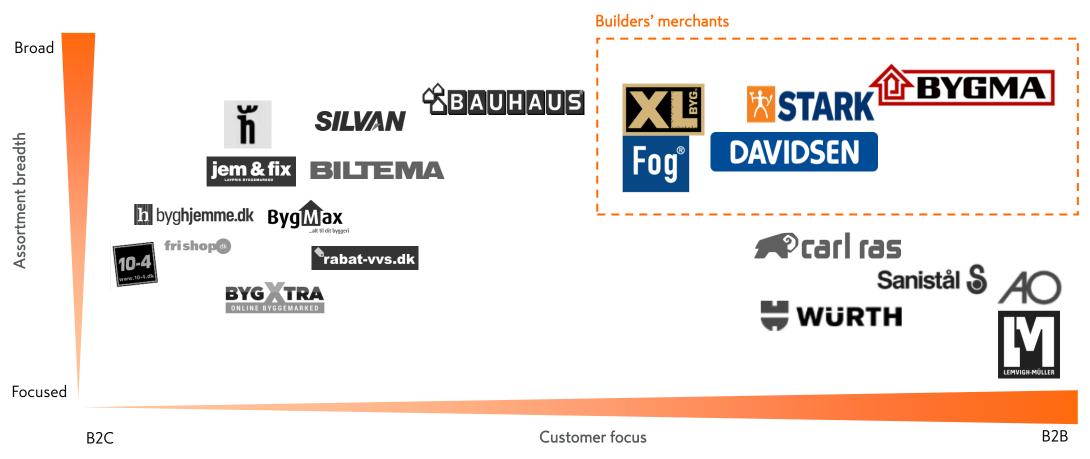

## BIG POTENTIAL IN BUILDING AND HOME IMPROVEMENT MARKET IN DENMARK

- The Danish building and home improvement market was approximately €5.7 billion in 2022, which is over 1.5x the size of the Finnish market of €3.7 billion
- Three largest builders' merchant companies Stark, Bygma and Davidsen represent some 50% of the market
- Approximately 30 independent retailers form together a broad XL Byg chain, which has some 20% of the market
- There are also a large number of small, local builders' merchant companies
- The Davidsen acquisition creates a good platform to grow and participate in the consolidation of the Danish building and home improvement market

## COMPETITIVE LANDSCAPE IN DANISH BUILDING AND HOME IMPROVEMENT BUSINESS

Competitive landscape and positioning, illustrative