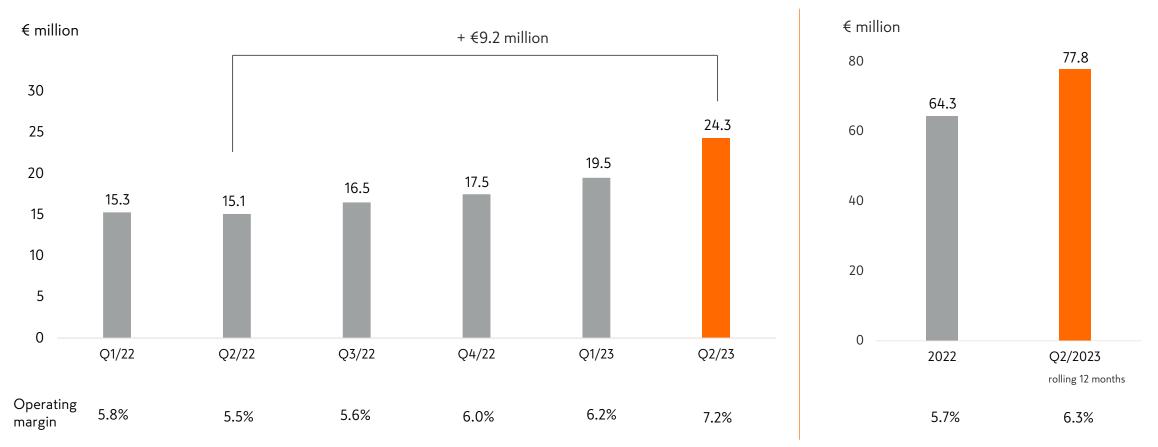

#### **CAR TRADE**

#### NET SALES UP BY 24.9%\*

rolling 12 months

\* Comparable

43 Figures including sports trade

#### **OPERATING PROFIT €24.3 MILLION**

44 Comparable figures, including sports trade

K

## **CAR TRADE KEY TOPICS IN Q2**

- New car deliveries increased significantly year-on-year, causing net sales and operating profit to increase
- Sales development good in used car sales and services
- Order book for new cars remains above normal levels, but weakening market has seen new car orders decrease clearly on the comparison period
- Sports trade part of the car trade division as of 1 April. Sales in sports trade decreased due to weakened consumer demand