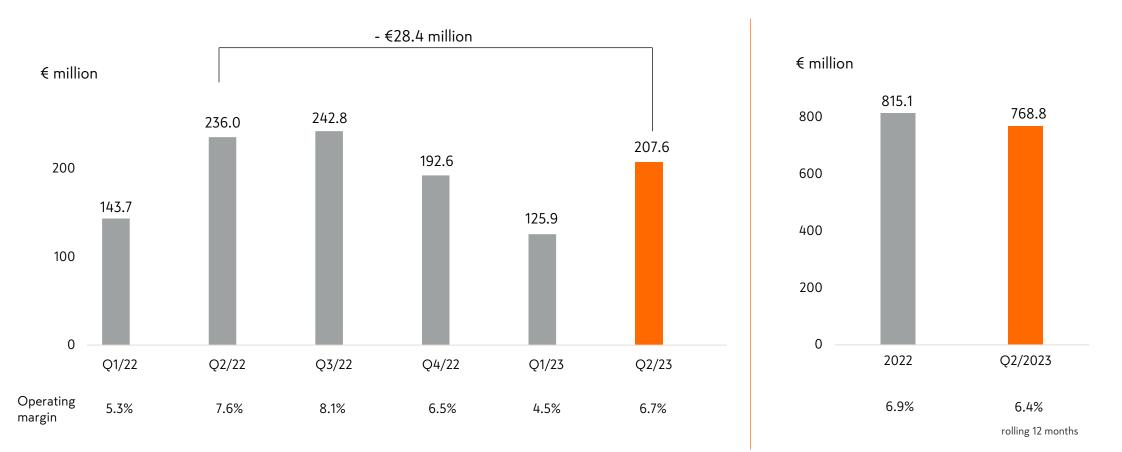

|                               | 4-6/2023    | 4-6/2022       |  |
|-------------------------------|-------------|----------------|--|
| Net sales, € million          | 3,104.7     | ,104.7 3,108.5 |  |
| Net sales growth, %           | -0.1        | 4.0            |  |
| Net sales growth, %*          | -0.8        | 3.9            |  |
| Operating profit, € million*  | 207.6 236.0 |                |  |
| Operating margin, %*          | 6.7         | 7.6            |  |
| Earnings per share, basic, €* | 0.38 0.45   |                |  |

#### Down by €28.4 million