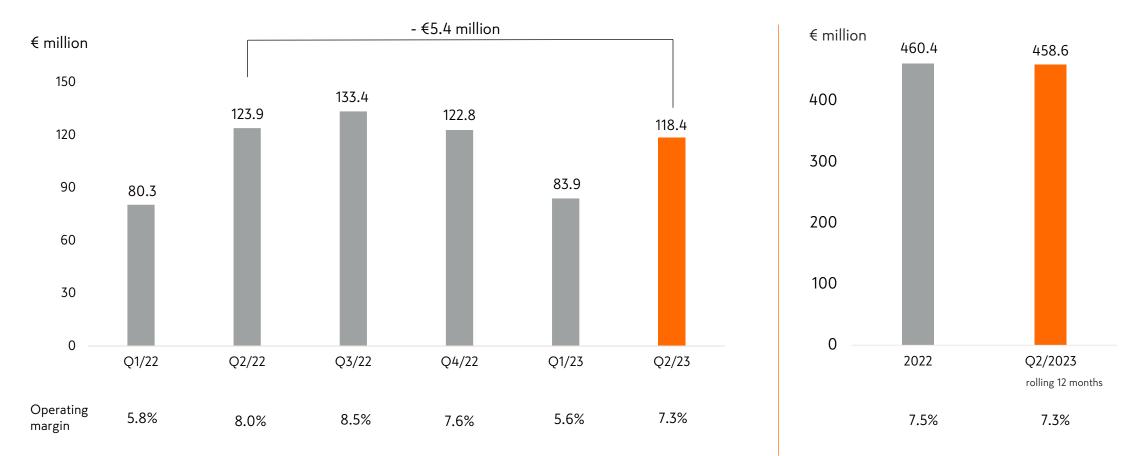

#### **BUILDING AND TECHNICAL TRADE**

#### **NET SALES DOWN BY 10.8%**

rolling 12 months

#### **BUILDING AND TECHNICAL TRADE KEY TOPICS IN Q2**

#### **BUILDING AND HOME IMPROVEMENT TRADE**

- Rising inflation and interest rates have seen construction activity clearly decrease in Northern Europe, especially in new building construction
- Building and home improvement net sales and profit decreased in all operating countries
- Sales decreased in both B2B and B2C trade
- Operating margin for building and home improvement trade at a good level of 6.1% despite market weakening
- Operating margin in the biggest market Finland at a good level at 8.3%, market share continued to strengthen further