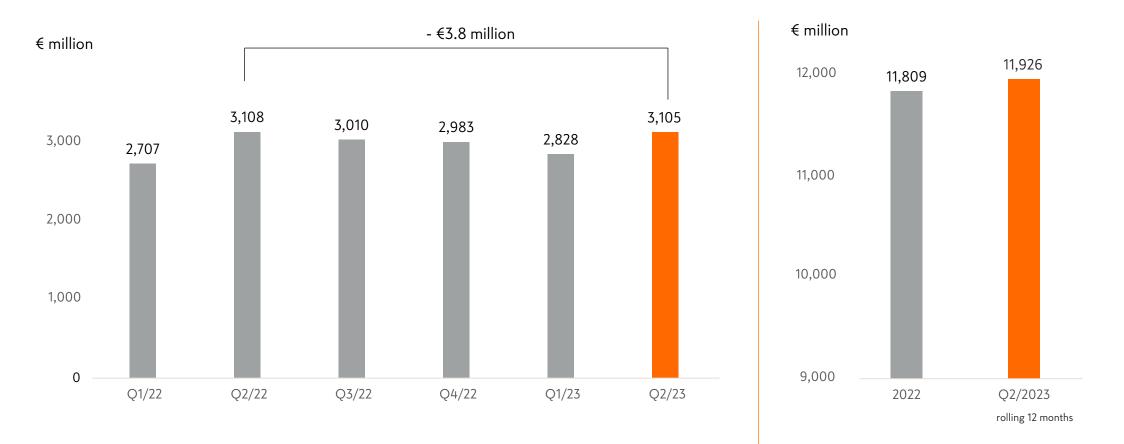

|                               | 4-6/2023    | 4-6/2022       |  |
|-------------------------------|-------------|----------------|--|
| Net sales, € million          | 3,104.7     | ,104.7 3,108.5 |  |
| Net sales growth, %           | -0.1        | 4.0            |  |
| Net sales growth, %*          | -0.8        | 3.9            |  |
| Operating profit, € million*  | 207.6 236.0 |                |  |
| Operating margin, %*          | 6.7         | 7.6            |  |
| Earnings per share, basic, €* | 0.38 0.45   |                |  |

#### A decrease of 0.1%, or -0.8% in comparable terms