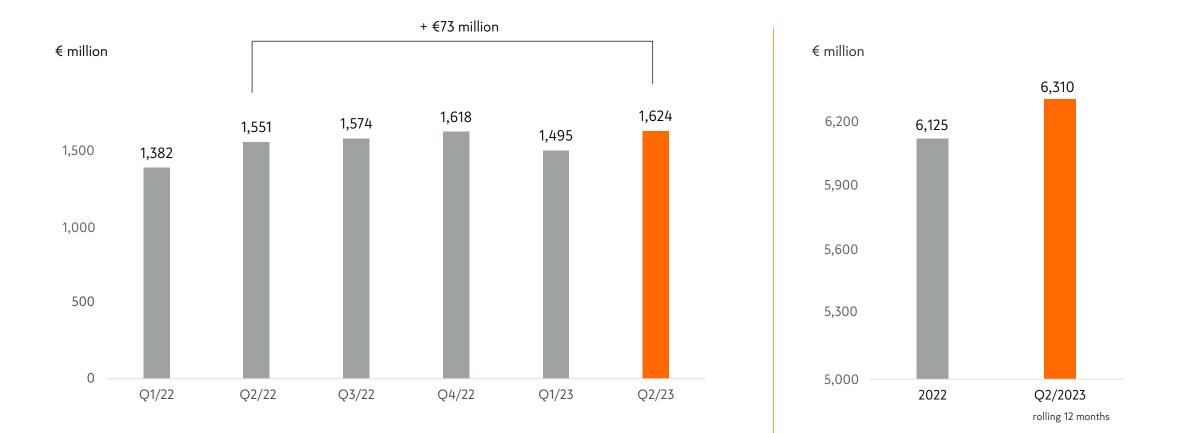

#### **BUILDING AND TECHNICAL TRADE**

#### **OPERATING PROFIT €72 MILLION**

#### **BUILDING AND TECHNICAL TRADE KEY TOPICS IN Q2**

#### **BUILDING AND HOME IMPROVEMENT TRADE**

- Rising inflation and interest rates have seen construction activity clearly decrease in Northern Europe, especially in new building construction
- Building and home improvement net sales and profit decreased in all operating countries
- Sales decreased in both B2B and B2C trade
- Operating margin for building and home improvement trade at a good level of 6.1% despite market weakening
- Operating margin in the biggest market Finland at a good level at 8.3%, market share continued to strengthen further